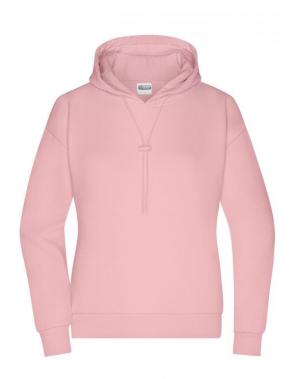

## Stylish hooded sweatshirt, lightly oversized

High-quality sweat fabric, roughened inside 85% combed, ring-spun organic cotton 2-layer hood with cord and cord stopper Cuffs with elastane, tear-off® label